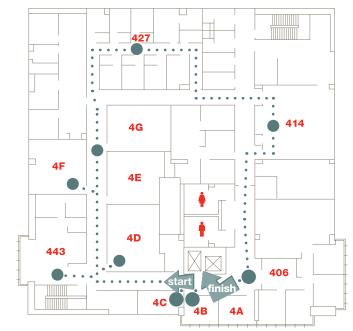

#### FOURTH FLOOR

- 4B Collaboration Workroom
- 4C Innovation Workroom
- 443 Library
- 4D Innovation Classroom
- 4E Technology Classroom
- 4F Collaboration Classroom
- 4G Technology Classroom

- **427** Professional Development Lab
- 414 SIU Surgical Skills Center
- **406** Midwest Healthcare Quality Alliance
- 4A Collaboration Workroom