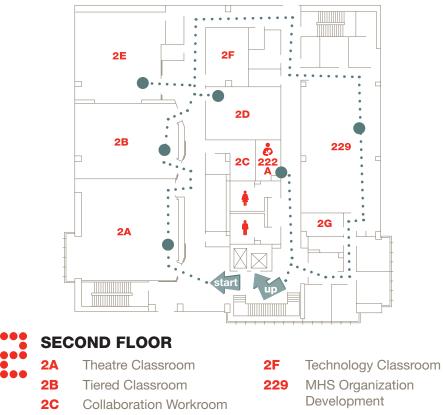

## explore MCLI by floor themcli.org • 217–588–MCLI • 📪 🛅 🎯 #mcligoeslive

123 **1B 1A** Auditorium 129 start **FIRST FLOOR** Information Desk **123** Hospitality Suite

- 129 Food For Thought Café

Huddle Workroom **2G** Technology Classroom

**2D** 

**2E** 

**Board Room** 

222A Wellness Room

Recommended Stops/ Points of Interest

Auditorium

Auditorium Classroom

**1**A

**1B** 