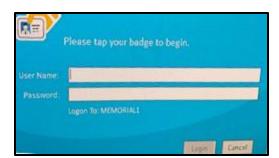

## First Time Log in Instructions for Single Sign-On for Nursing Students

Students and Faculty should complete together in an empty patient room.

- 1. Click on the Single Sign on Icon on the bedside computer desktop.
- 2. A sign-in pop up will appear.
  - Enter your Username:
    - 3 initials and the last 4 digits of your student number.

Example: abc1234

• Enter your one time default password:

Note: each semester passwords are reset. If you return the next semester your initial sign-on will be the default password.

Same as username plus the word "password"

Example: abc1234password

3. Click Login. The default password immediately expires and you must change your Password. (Must be 8 characters long and have at least 1 number.) **Example:** my2ndpassword

Click on the Powerchart Link and wait for the username prompt to appear. If it doesn't load please call the Help Desk at 84357