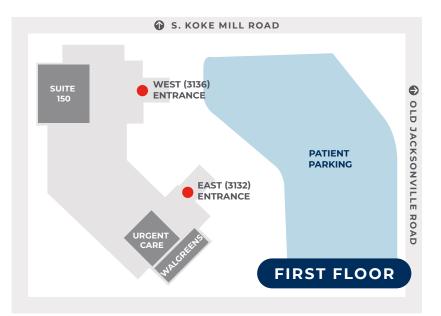

- Arrive at least 15 minutes prior to your appointment to complete paperwork and registration.
- Per CDC guidelines, masks are required in all healthcare settings.
  Medical-grade masks will be provided to all patients and visitors at the clinic.
- Bring a copy of your drivers license/ ID AND current insurance card. Our colleagues will need this information to complete your registration.
- Memorial Care on Koke Mill has two main entrances. Use the map to the right to know which entrance is best for your provider. A full listing of provider suites can be found on the back of this document.
- Join the patient portal, Follow My Health, to access your personal health information at your fingertips. Visit memorial.health/patientportal to start the sign-up process.
- If you are transferring from a provider outside of Memorial, please contact their office and request a transfer of records to your new Memorial Care provider.

## **Additional Building Services**

| SERVICE                          | FLOOR | SUITE |
|----------------------------------|-------|-------|
| Lab & Imaging                    | 1st   | 110   |
| Memorial Care Lab                | 1st   | 150   |
| Memorial Therapy Center          | 1st   | 140   |
| Orthopaedic Surgery Center of IL | 2nd   | 250   |
| Urgent Care                      | 1st   | 110   |
| Walgreens                        | 1st   | 100   |