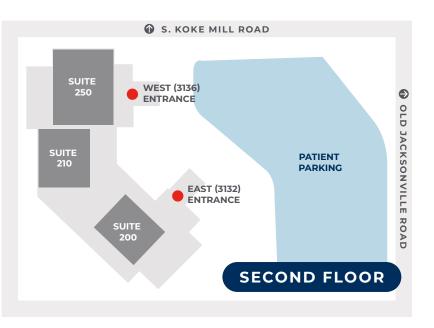

- Arrive at least 15 minutes prior to your appointment to complete paperwork and registration.
- Per CDC guidelines, masks are required in all healthcare settings.
  Medical-grade masks will be provided to all patients and visitors at the clinic.
- Bring a copy of your drivers license/ ID AND current insurance card. Our colleagues will need this information to complete your registration.
- Memorial Care on Koke Mill has two main entrances. Use the map to the right to know which entrance is best for your provider. A full listing of provider suites can be found on the back of this document.
- Join the patient portal, Follow My Health, to access your personal health information at your fingertips. Visit memorial.health/patientportal to start the sign-up process.
- If you are transferring from a provider outside of Memorial, please contact their office and request a transfer of records to your new Memorial Care provider.

## **Additional Building Services**

| SERVICE                          | FLOOR | SUITE |
|----------------------------------|-------|-------|
| Lab & Imaging                    | 1st   | 110   |
| Memorial Care Lab                | 1st   | 150   |
| Memorial Therapy Center          | 1st   | 140   |
| Orthopaedic Surgery Center of IL | 2nd   | 250   |
| Urgent Care                      | 1st   | 110   |
| Walgreens                        | 1st   | 100   |