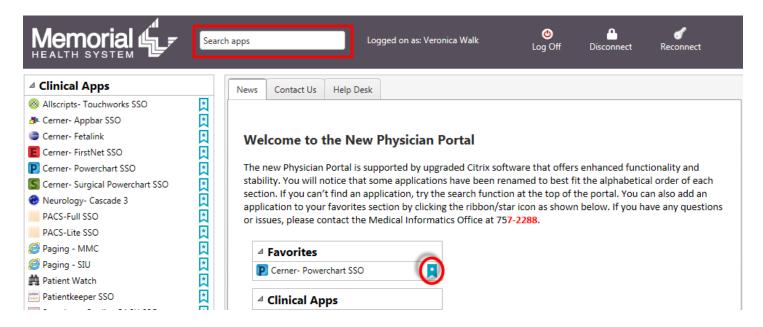

On the new portal, some applications are tagged to a category, ex. Clinical Apps. Any application that isn't assigned to a category is accessible from the "Other" folder, located towards the bottom of the page. You can also search for any application using the "Search apps" box at the top of the portal. Any application can also be saved as a favorite by clicking the ribbon icon to the right of the application name. This will add the application to a "Favorites" category at the top of your portal.